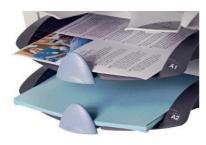

Convenience feeder Give everyday mail a professional look by feeding up to 3-pages stapled or unstapled.

Sheet feeders Load up to 80 sheets. A sheet feeder is included. A second sheet feeder is an available option.

Versatile: Automatically fold and insert up to two A4 sized sheets into a DL envelope. Drive sales: Add a promotional insert or reply envelope to your communications to help grow your business.

Save time and reduce the need for manual labour: Our system processes 15 pieces per minute and is six times faster than manual processing.