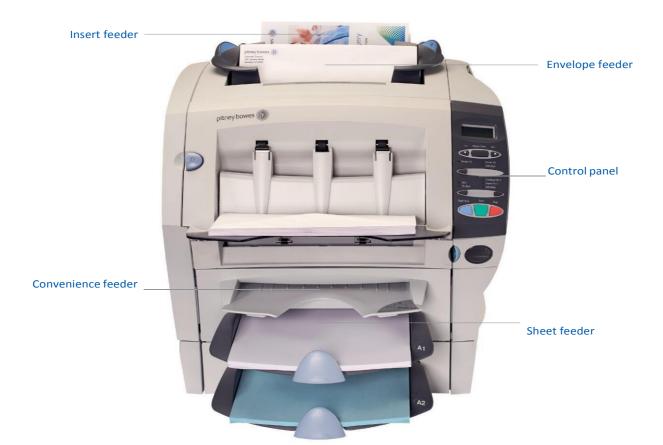

## Relay<sup>™</sup> 1000 features

Envelope feeder 60 envelope capacity also lets you load material on the fly for continuous operation.

Control panel The simple interface makes job selection easy. Just press and go.

Convenience feeder Give everyday mail a professional look by feeding up to 3-pages stapled or unstapled.

Sheet feeders Load up to 80 sheets. A sheet feeder is included. A second sheet feeder is an available option.

Insert feeder Add impact to your mail piece with a pre-folded brochure, notice or reply envelope.