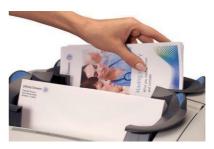

## Relay<sup>™</sup> 1000 features

Envelope feeder 60 envelope capacity also lets you load material on the fly for continuous operation.

Control panel The simple interface makes job selection easy. Just press and go.

Insert feeder Add impact to your mail piece with a pre-folded brochure, notice or reply envelope.