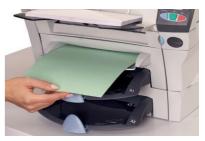

Convenience feeder Give everyday mail a professional look by feeding up to 3-pages stapled or unstapled.

Sheet feeders Load up to 80 sheets. A sheet feeder is included. A second sheet feeder is an available option.

Insert feeder Add impact to your mail piece with a pre-folded brochure, notice or reply envelope.