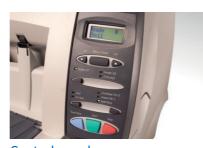

## Relay<sup>™</sup> 1000 features

Envelope feeder 60 envelope capacity also lets you load material on the fly for continuous operation.

Control panel The simple interface makes job selection easy. Just press and go.

Speed cash flow: Invoices get out faster. That means that your payments come back to you sooner.

Easy to use: All the controls are right at your fingertips with prompts clearly displayed on the control panel.

### Notable attributes:

- Insert/fold setting Programmable for fold/insert or fold-onlymodes
- Doubledocumentdetection
- Resettable mail piece counter
- Selectable seal or no seal modes