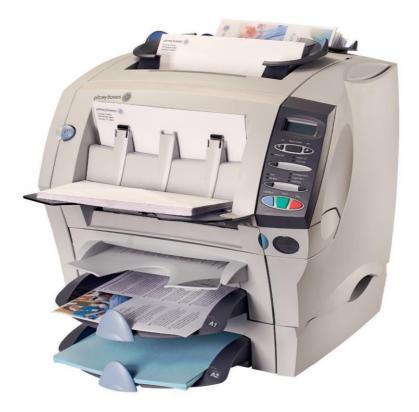

## Relay<sup>™</sup> 1000 features

Envelope feeder 60 envelope capacity also lets you load material on the fly for continuous operation.

Control panel The simple interface makes job selection easy. Just press and go.

Convenience feeder Give everyday mail a professional look by feeding up to 3-pages stapled or unstapled.

Sheet feeders Load up to 80 sheets. A sheet feeder is included. A second sheet feeder is an available option.

Insert feeder Add impact to your mail piece with a pre-folded brochure, notice or reply envelope.