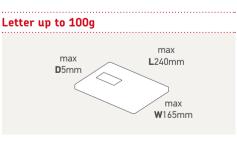

Exceptions apply – for more information about how to present your mail, please visit: **royalmail.com/size** 