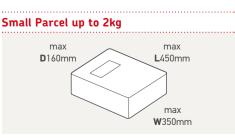

Exceptions apply – for more information about how to present your mail, please visit: **royalmail.com/size** 