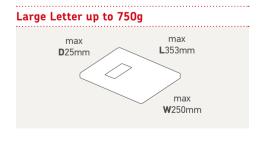

Exceptions apply – for more information about how to present your mail, please visit: **royalmail.com/size** 